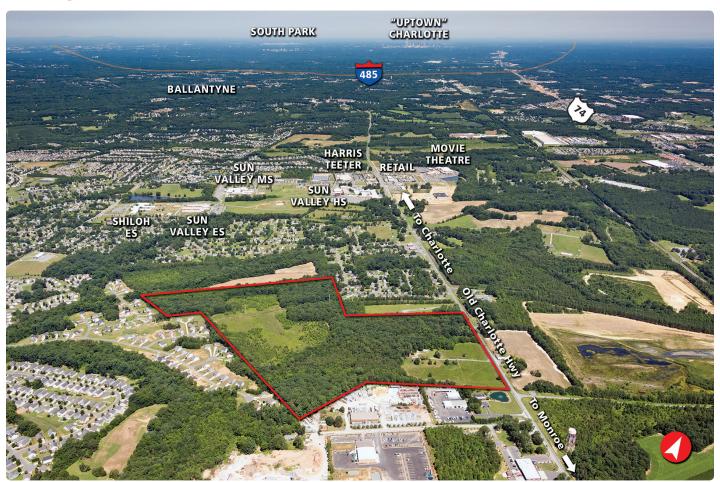

## Harkey Creek: Avanti's Fifth Investment in Charlotte

### **Property Highlights:**

- A 78-acre residential in-fill site in Union County, southeast of Charlotte, NC
- On Old Charlotte Highway, minutes from Highway 74
- Planned for 85 townhomes and 175 single-family homes
- Close to schools, shopping, amenities with quick access to employment centers